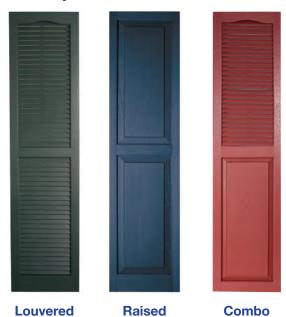

## **Panel Styles:**

**Board-n-Batten Shutters** 

## **Benefits of Window World Custom Shutters:**

- Extra-sturdy components increase shutter durability.
- Color-through process resists fading and hides scratches, ensuring a fresh-painted look for years.
- Textured vinyl achieves real wood look without the maintenance of traditional shutters.
- Rigid louvers improve performance.
- 14 popular color choices provide ample design flexibility.
- Available in louvered, raised panel, combination, and board-n-batten panel styles.