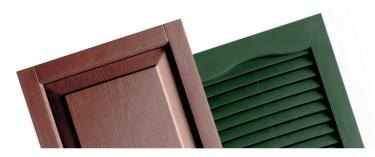

## **Benefits of Window World Custom Shutters:**

- Extra-sturdy components increase shutter durability.
- Color-through process resists fading and hides scratches, ensuring a fresh-painted look for years.
- Textured vinyl achieves real wood look without the maintenance of traditional shutters.
- Rigid louvers improve performance.
- 14 popular color choices provide ample design flexibility.
- Available in louvered, raised panel, combination, and board-n-batten panel styles.