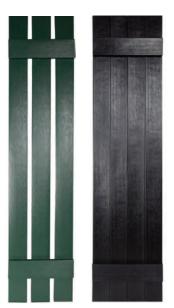

## **Panel Styles:**

**Board-n-Batten Shutters** 

## **Benefits of Window World Custom Shutters:**

- Extra-sturdy components increase shutter durability.
- Color-through process resists fading and hides scratches, ensuring a fresh-painted look for years.
- Textured vinyl achieves real wood look without the maintenance of traditional shutters.
- Rigid louvers improve performance.
- 14 popular color choices provide ample design flexibility.
- Available in louvered, raised panel, combination, and board-n-batten panel styles.