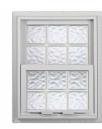

Tan Frame & Grout Frame & Grout

Driftwood Frame & Grout

**Bronze Frame** & White Grout (Fixed windows only)

**Glacier Blocks** 

**Fixed Window** 

**Awning Window** 

**Casement Window** 

Single-Hung Window