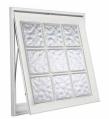

Tan Frame & Grout Frame & Grout

Driftwood Frame & Grout

**Bronze Frame** & White Grout (Fixed windows only)

**Glacier Blocks** 

**Fixed Window** 

**Awning Window** 

**Casement Window** 

Single-Hung Window