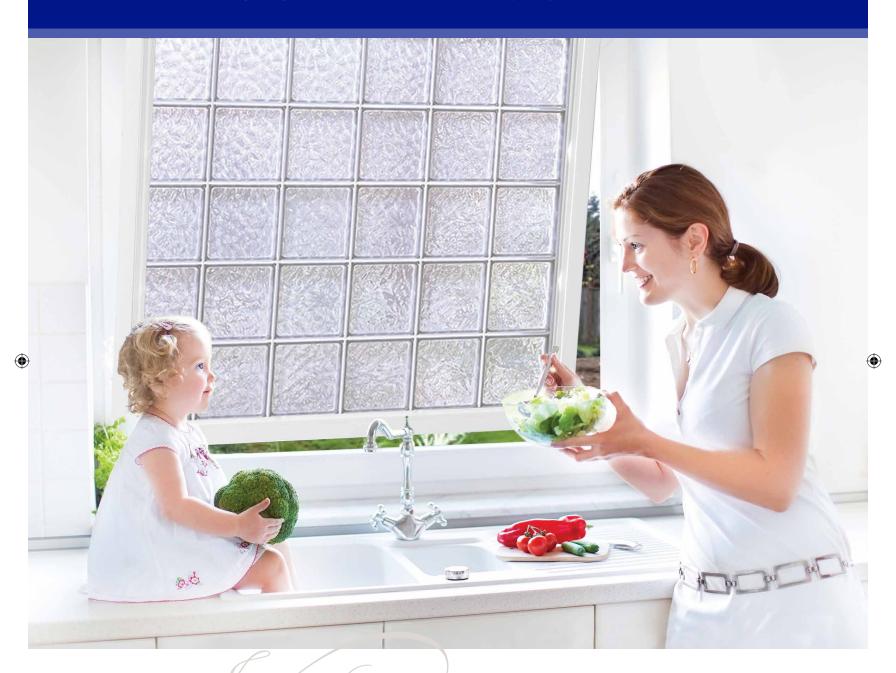

## WINDOW WORLD ACRYLIC BLOCK WINDOWS

PRIVACY BY DESIGN

Never choose between privacy and natural light again. Acrylic Block Windows eliminate the need for window treatments, obscuring the view inside while affording ample sunlight and style.

Constructed with architectural-grade acrylic in heavy-duty vinyl frames, Window World®'s Privacy Windows combine quality, craftsmanship, and design flexibility in unprecedented fashion. Proudly made in the U.S.A. and backed by a lifetime warranty, these windows are the ideal solution for limiting the view indoors while maintaining exposure to natural light.

## It's a matter of privacy.

Your home is your private oasis, and your windows are an integral part of creating a beautiful, comfortable space. The age-old compromise between functionality, light, and privacy is now a thing of the past.