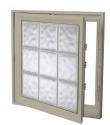

Tan Frame & Grout Frame & Grout

Driftwood Frame & Grout

**Bronze Frame** & White Grout (Fixed windows only)

**Glacier Blocks** 

**Fixed Window** 

**Awning Window** 

**Casement Window** 

Single-Hung Window