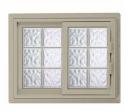

Tan Frame & Grout Frame & Grout

Driftwood Frame & Grout

**Bronze Frame** & White Grout (Fixed windows only)

**Glacier Blocks** 

**Fixed Window** 

**Awning Window** 

**Casement Window** 

Single-Hung Window

**Sliding Window** 

**Basement Hopper** Window

North Wilkesboro, NC 28659 **1-800 NEXT WINDOW** | 1-800-639-8946 www.WindowWorld.com

©2016 Window World®. Please see printed warranty for details. Printed in USA 02/16. WWi-120.3.