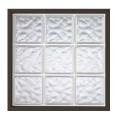

Tan Frame & Grout Frame & Grout

Driftwood Frame & Grout

**Bronze Frame** & White Grout (Fixed windows only)

**Glacier Blocks** 

**Fixed Window** 

**Awning Window** 

**Casement Window** 

Single-Hung Window