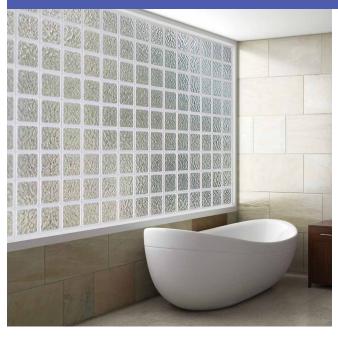

## WINDOW WORLD ACRYLIC BLOCK WINDOWS

PRIVACY BY DESIGN

Never choose between privacy and natural light again. Acrylic Block Windows eliminate the need for window treatments, obscuring the view inside while affording ample sunlight and style.

Constructed with architectural-grade acrylic in heavy-duty vinyl frames, Window World®'s Privacy Windows combine quality, craftsmanship, and design flexibility in unprecedented fashion. Proudly made in the U.S.A. and backed by a lifetime warranty, these windows are the ideal solution for limiting the view indoors while maintaining exposure to natural light.