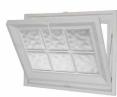

Tan Frame & Grout Frame & Grout

Driftwood Frame & Grout

**Bronze Frame** & White Grout (Fixed windows only)

**Glacier Blocks** 

**Fixed Window** 

**Awning Window** 

**Casement Window** 

Single-Hung Window