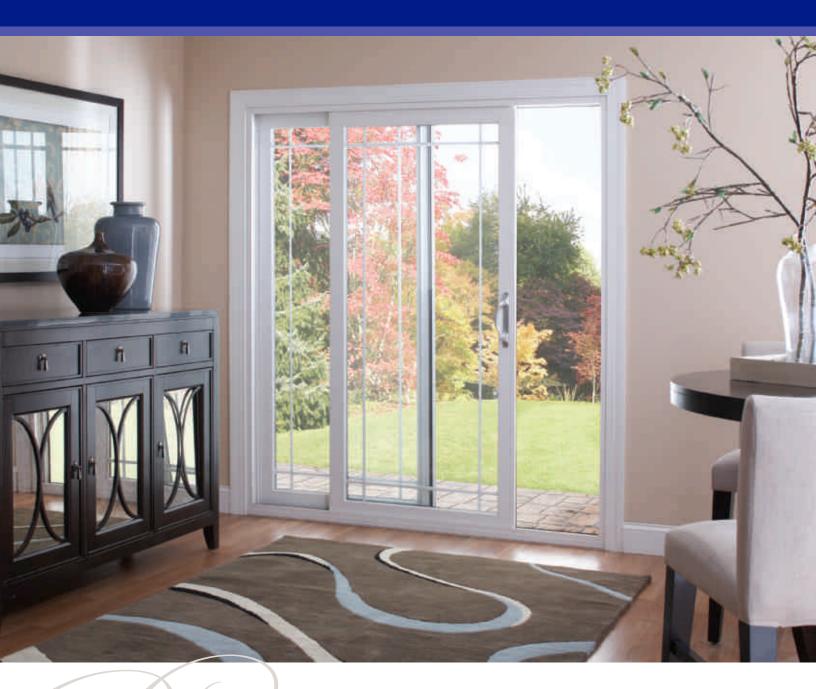

# SLEEK STYLE, EXCEPTIONAL STRENGTH WINDOW WORLD Contemporary-Style Sliding Patio Door

Built to endure everyday wear and tear, our equisitely crafted Contemporary-Style Sliding Patio Door makes a beautiful entry for your home.

With a refreshing design featuring symmetrical 3" rails, this quality-built patio door offers a generous glass area for maximum daylighting, while heavy-duty construction and a high-performance glass system ensure years of superior durability and energy efficiency.