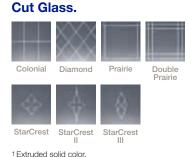

ller track eliminates the possibility of unsightly dark residue.
- Heavy-duty extruded aluminum screen features four adjustable rollers.
- Available in a 2-panel style in 5', 6', 8' and Wisconsin-style widths; 3-panel styles in 9' and 12' widths; and a 4-panel style in a 12' width with center panels that open to each side.
- ENERGY STAR® qualified SolarZone™ insulated glass package options.
- Backed by a Lifetime Limited Warranty.\*

### **Decorative Handles.**

The Contemporary-Style Patio Door handle features an easy-to-use thumb latch design. Choose from six interior finishes; exterior color choices are white, beige and black.





North Wilkesboro, NC 28659 1-800 NEXT WINDOW | 1-800-639-8946 www.WindowWorld.com

## **Exterior Colors.**



### Interior Colors.



### Interior Grids.