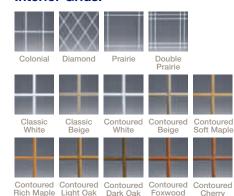

roller track eliminates the possibility of unsightly dark residue.
- Heavy-duty extruded aluminum screen features four adjustable rollers.
- Available in a 2-panel style in 5', 6', 8' and Wisconsin-style widths; 3-panel styles in 9' and 12' widths; and a 4-panel style in a 12' width with center panels that open to each side.
- ENERGY STAR® qualified SolarZone™ insulated glass package options.
- Backed by a Lifetime Limited Warranty.\*

### **Decorative Handles.**

The Contemporary-Style Patio Door handle features an easy-to-use thumb latch design. Choose from six interior finishes; exterior color choices are white, beige and black.





North Wilkesboro, NC 28659 1-800 NEXT WINDOW | 1-800-639-8946 www.WindowWorld.com

## **Exterior Colors.**



### Interior Colors.



### Interior Grids.