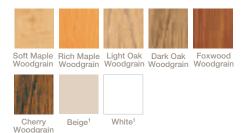

ure.
- Stainless steel roller track eliminates the possibility of unsightly dark residue.
- Heavy-duty extruded aluminum screen features four adjustable rollers.
- Available in a 2-panel style in 5', 6', 8' and Wisconsin-style widths; 3-panel styles in 9' and 12' widths; and a 4-panel style in a 12' width with center panels that open to each side.
- ENERGY STAR® qualified SolarZone™ insulated glass package options.
- Backed by a Lifetime Limited Warranty.\*

### **Decorative Handles.**

The Contemporary-Style Patio Door handle features an easy-to-use thumb latch design. Choose from six interior finishes; exterior color choices are white, beige and black.





North Wilkesboro, NC 28659 1-800 NEXT WINDOW | 1-800-639-8946 www.WindowWorld.com

## **Exterior Colors.**



### Interior Colors.



### Interior Grids.