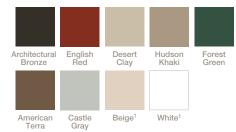

built-in, anti-lift feature.
- Stainless steel roller track eliminates the possibility of unsightly dark residue.
- Heavy-duty extruded aluminum screen features four adjustable rollers.
- Available in a 2-panel style in 5', 6', 8' and Wisconsin-style widths; 3-panel styles in 9' and 12' widths; and a 4-panel style in a 12' width with center panels that open to each side.
- ENERGY STAR® qualified SolarZone™ insulated glass package options.
- Backed by a Lifetime Limited Warranty.\*

### **Decorative Handles.**

The Contemporary-Style Patio Door handle features an easy-to-use thumb latch design. Choose from six interior finishes; exterior color choices are white, beige and black.





North Wilkesboro, NC 28659 1-800 NEXT WINDOW | 1-800-639-8946 www.WindowWorld.com

## **Exterior Colors.**



### Interior Colors.



### Interior Grids.