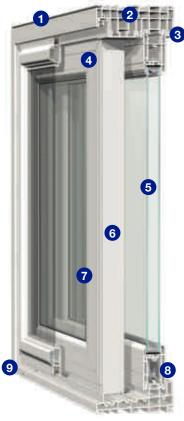

### **Designed for Optimal Performance.**

- 1. Premium vinyl mainframe and sashes are colored throughout and never need to be painted.
- 2. Double-wall design and multi-chambered construction increase strength and energy efficiency.
- 3. Dual weatherstripping on the sash increases thermal performance.
- 4. Sleek 3" rails with mitered and fusion-welded joints enhance aesthetics and durability.
- 5. 1" thick insulated glass unit<sup>†</sup> with Intercept<sup>®</sup> Warm-Edge Spacer System for energy savings year-round.
- 6. Steel reinforcement at interlocks and lock rails increases structural integrity.
- 7. Contoured glazing bead for enhanced appearance.
- 8. Precision-engineered tandem roller system provides smooth, quiet gliding.
- 9. Mainframe joints incorporate closed-cell foam gaskets for superior sealing.