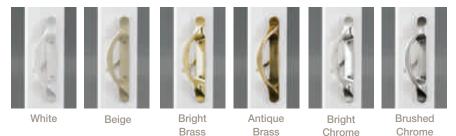

### **Decorative Handles.**

The Contemporary-Style Patio Door handle features an easy-to-use thumb latch design. Choose from six interior finishes; exterior color choices are white, beige and black.

North Wilkesboro, NC 28659 1-800 NEXT WINDOW | 1-800-639-8946 www.WindowWorld.com